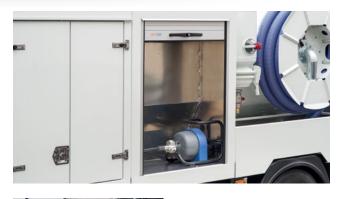

## **RioHire** Jetvac Tankers

### 7.5 TONNE JET/VAC COMBINATION UNITS

RioHire Jet/Vac combination units are a powerful, compact solution ideal for urban areas with limited access or subject to congestion and emissions regulations. Available for long and short-term rental.

- Suction capacity of 5000 lpm
- High-pressure pump capacity of 2200psi @ 22gpm
- 3000 litres watertank (1500ltr waste/1500ltr clean)
- Secure shuttered storage for CCTV system and tools
- eControl+ as Standard
- Full radio remote control for single-man operation