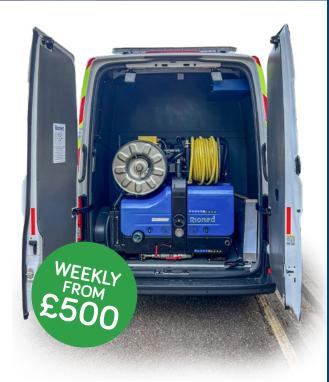

### **RIOHIRE VAN-PACKS**

A simple hire agreement and proof of insurance can have you driving away our industry-compliant jetting vans in less than an hour.

#### Standard Jetting Equipment:

- Rioned Jetter with Remote and eControl+
- 3000 psi 
  13 gpm jetting capacity\*
- 600L water tank
- Lance and pistol
- Drain bar

| VAN + JETTER       | PRICES**            |
|--------------------|---------------------|
| Less than 6 months | £550 + VAT per week |
| More than 6 months | £500 + VAT per week |

£1,000 deposit per vehicle and delivery charges apply. \*Subject to availability.