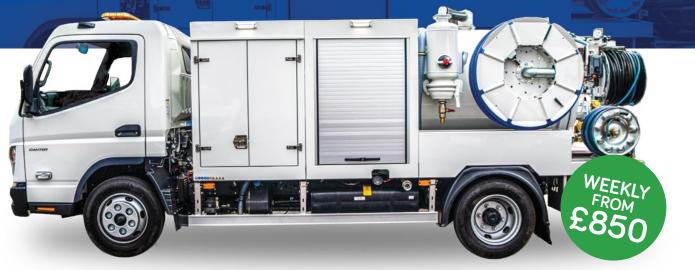

## **RioHire** Jetvac Tankers

### 7.5 TONNE JET/VAC COMBINATION UNITS

RioHire Jet/Vac combination units are a powerful, compact solution ideal for urban areas with limited access or subject to congestion and emissions regulations. Available for long and short-term rental.

- Suction capacity of 5000 lpm
- High-pressure pump capacity of 2200psi @ 22gpm
- 3000 litres watertank (1500ltr waste/1500ltr clean)
- Secure shuttered storage for CCTV system and tools
- eControl+ as Standard
- Full radio remote control for single-man operation

| MACHINE                 | PRICES**            |
|-------------------------|---------------------|
| JetVac Combination Unit | £850 + VAT per week |