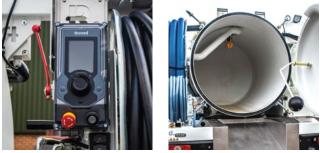

## **RioHire** Jetvac Tankers

### 7.5 TONNE JET/VAC COMBINATION UNITS

RioHire Jet/Vac combination units are a powerful, compact solution ideal for urban areas with limited access or subject to congestion and emissions regulations. Available for long and short-term rental.

- Suction capacity of 5000 lpm
- High-pressure pump capacity of 2200psi @ 22gpm
- 3000 litres watertank (1500ltr waste/1500ltr clean)
- Secure shuttered storage for CCTV system and tools
- eControl+ as Standard
- Full radio remote control for single-man operation