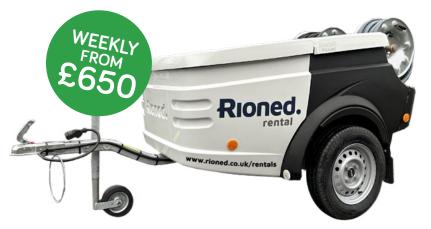

# RioHire Trailer Jetters

For more information, contact Jack Marriott Tel: 03300 240404 email: jack.marriott@rioned.co.uk

### **TRAILER JETTERS**

RioHire now provides short and long-term rental options for trailer jetters. Our versatile trailer units, equipped with sewer jetting capabilities, are offered in both unbraked versions with a maximum capacity of 750 kgs and brake systems designed to tackle even the most challenging tasks. The Rioned trailer units are meticulously crafted using advanced technology to efficiently unblock and cleanse drains and sewers, handling sizes of up to 450 mm with ease.

| MACHINE        | PRICES**                 |
|----------------|--------------------------|
| Trailer Jetter | From £350 + VAT per week |