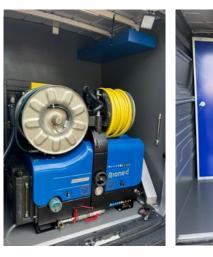

#### Standard Jetting Equipment:

- Rioned Jetter with Remote and eControl+
- 3000 psi 
  13 gpm jetting capacity\*
- 600L water tank
- Lance and pistol
- Drain bar

#### The Vehicle Specification

- VW Crafter LWB or similar with central bulkhead
- Beacons, work lights and LED interior lights
- Racking and storage for drain tubes
- Exterior "Chapter 8" chevron signage
- Invertor and night heater
- First aid kits, eye wash and DEB handwash stations