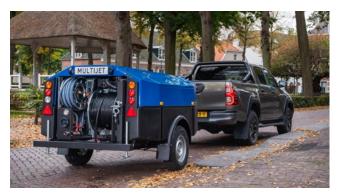

## **RioHire** Jetvac Tankers

### 7.5 TONNE JET/VAC COMBINATION UNITS

RioHire Jet/Vac combination units are a powerful, compact solution ideal for urban areas with limited access or subject to congestion and emissions regulations. Available for long and short-term rental.

- Suction capacity of 5000 lpm
- High-pressure pump capacity of 2200psi @ 22gpm
- 3000 litres watertank (1500ltr waste/1500ltr clean)
- Secure shuttered storage for CCTV system and tools
- eControl+ as Standard
- Full radio remote control for single-man operation

| MACHINE                 | PRICES**            |
|-------------------------|---------------------|
| JetVac Combination Unit | £850 + VAT per week |